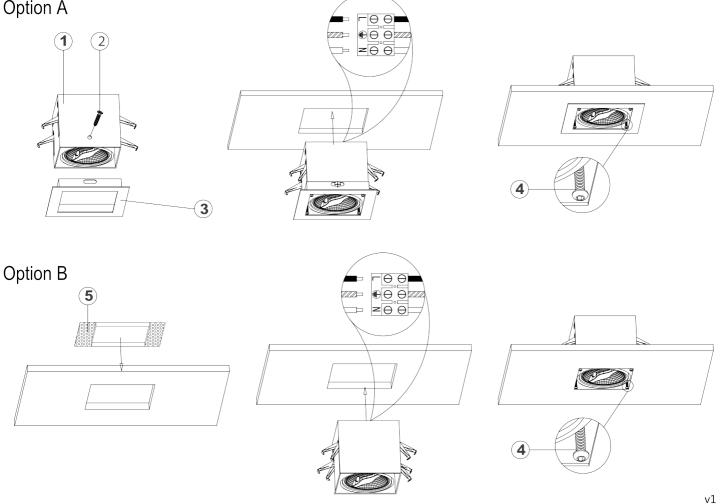

## Option B - Invisible Frame

For use in ceiling construction

Fit the Frame(5) into the ceiling recess and plaster into place.

Make the necessary electrical connection. Once all electrical connections are made wrap the terminal block in 2 layers of good quality insulation tape.

Push the unit up through the ceiling recess

Tighten the adjustment screws(4) clockwise until the housing is secure and flush with the ceiling surface.