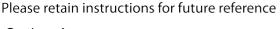

Option A - Decorative Frame

For use in an existing ceiling recess.

Use housing with frame(3).

Secure frame to the housing(1) with the provided screws(2).

Make the necessary electrical connection. Once all electrical connections are made wrap the terminal block in 2 layers of good quality insulation tape.

Push the unit up through the ceiling recess

Tighten the adjustment screws(4) clockwise until the frame is secure and flush with the ceiling surface.