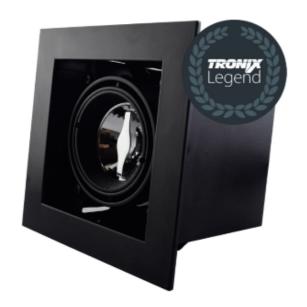

## Recessed/Trimless fixture | 1x 50mm | Black | Adjustable

## Recessed/Trimless fixture | 1x 50mm | Black | Adjustable

Article number: 148-060

This is a **Tronix Legend.** A fixture in Black or White, in a minimalistic and timeless design.

Find the other Legends in the latest brochure: Legends in Black & White

Product information Delivered with fixed frame and trimless frame. To be used with GU10 & MR16 lamp (not included). GU10 and MR16 socket included

## **Specifications**

Housing color Suitable for Ø 50 mm Certification mark CE Black 119 x 119 mm Number of holes Size 1 piece Warranty 3 years Mounting hole 119 x 119 mm Adjustable Yes Mounting depth 100 mm IP rate IP20