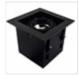

## Recessed/Trimless fixture | 1x 50mm | Black | Adjustable

## Recessed/Trimless fixture | 1x 50mm | Black | Adjustable

Article number: 148-060

This is a **Tronix Legend.** A fixture in Black or White, in a minimalistic and timeless design.

Find the other Legends in the latest brochure: Legends in Black & White