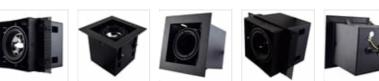

## Recessed/Trimless fixture | 1x 50mm | Black | Adjustable

## Recessed/Trimless fixture | 1x 50mm | Black | Adjustable

Article number: 148-060

This is a **Tronix Legend.** A fixture in Black or White, in a minimalistic and timeless design.

Find the other Legends in the latest brochure: Legends in Black & White

Product information Delivered with fixed frame and trimless frame. To be used with GU10 & MR16 lamp (not included). GU10 and MR16 socket included