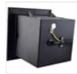

## Recessed/Trimless fixture | 1x 50mm | Black | Adjustable

## Recessed/Trimless fixture | 1x 50mm | Black | Adjustable

Article number: 148-060

This is a **Tronix Legend.** A fixture in Black or White, in a minimalistic and timeless design.

Find the other Legends in the latest brochure: Legends in Black & White