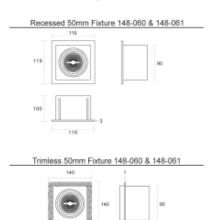

## Recessed/Trimless fixture | 1x 50mm | Black | Adjustable

Article number: 148-060

This is a **Tronix Legend.** A fixture in Black or White, in a minimalistic and timeless design.

Find the other Legends in the latest brochure: Legends in Black & White

Product information Delivered with fixed frame and trimless frame. To be used with GU10 & MR16 lamp (not included). GU10 and MR16 socket included

## **Specifications**

Housing color Suitable for Ø 50 mm Certification mark CE Black 119 x 119 mm Number of holes Size 1 piece Warranty 3 years Mounting hole 119 x 119 mm Adjustable Yes Mounting depth 100 mm IP rate IP20