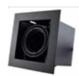

## Recessed/Trimless fixture | 1x 50mm | Black | Adjustable

## Recessed/Trimless fixture | 1x 50mm | Black | Adjustable

Article number: 148-060

This is a **Tronix Legend.** A fixture in Black or White, in a minimalistic and timeless design.

Find the other Legends in the latest brochure: Legends in Black & White